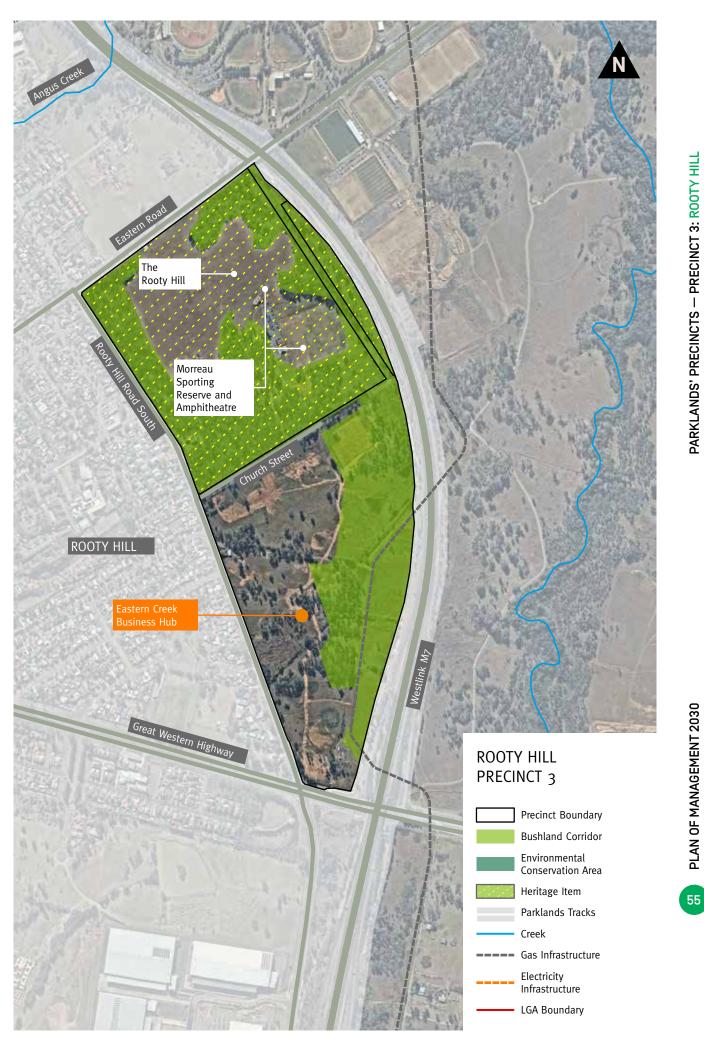

# PRECINCT 3: **ROOTY HILL**

The Rooty Hill Precinct (206 hectares) is isolated from the wider Parklands corridor by the M7 Motorway to the east. It contains the open bushland reserve of Rooty Hill, Moreau Sporting Reserve and amphitheatre, the proposed Eastern Creek **Business Hub on Rooty** Hill Road and the heritage significant Rooty Hill and Pioneer Memorial Church.

# **Desired Future Character**

To expand the Eastern Creek Business Hub and Bushland Corridor along the M7 connecting to Rooty Hill and Moreau Reserve, and its event and sports facilities.

## **Objectives**

- Work with private partners to create a vibrant commercial and retail centre within the Eastern Creek **Business Hub**
- Work with Blacktown City Council to conserve the scenic and cultural heritage values of Rooty Hill and provide opportunities for visitors to experience the significant cultural heritage of The Rooty Hill

# Land Use Opportunities

- WSPT Business Hub at a site designated by the Trust
- Local structured and unstructured recreation and associated facilities
- Event spaces and related facilities
- Environmental protection works - Aboriginal and non-Aboriginal
- cultural and heritage interpretation - Utilities infrastructure

### **Environmental Protection** and Land Stewardship

- Support Blacktown City Council's improvements to the Bushland Corridor and biodiversity, which links Rooty Hill and the bushland near Eastern Creek Business Hub
- Work with Blacktown Council to manage the state significant heritage values of The Rooty Hill
- Explore and interpret the area's Aboriginal and non-Aboriginal cultural heritage

#### **Creating Recreational and Community Facilities**

Connect the Precinct with the wider Parklands via walking and cycling tracks along Eastern Road and the Great Western Highway

### Financial Sustainability and **Economic Development**

Develop a vibrant commercial and retail centre at Eastern Creek Business Hub to support the Parklands, local employment, and economic development in Western Sydney, via private partnerships