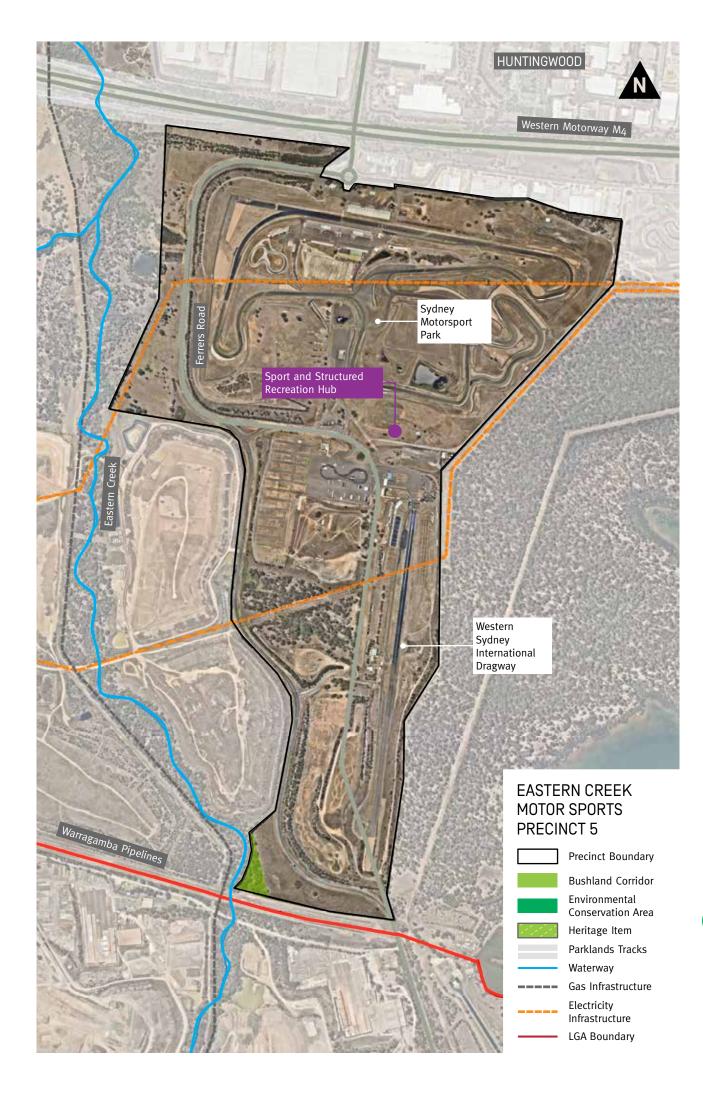

# PRECINCT 5: EASTERN CREEK MOTOR SPORTS

The Eastern Creek Motor Sports Precinct (272 hectares) is a constructed landscape containing two major sport venues: Sydney International Motorsports Park and the Western Sydney International Dragway. It is bounded by Ferrers Road on the west and Prospect Nature Reserve on the east.

#### **Land Use Opportunities**

- Motorsports, structured recreation and associated facilities
- Entertainment, commercial recreation, events and exhibition spaces and facilities
- Motorsports-related education and commercial activities and associated facilities
- Tourism facilities
- Education, training and associated facilities
- Environmental protection works
- Potential Aboriginal and non-Aboriginal cultural and heritage interpretation
- Utilities infrastructure