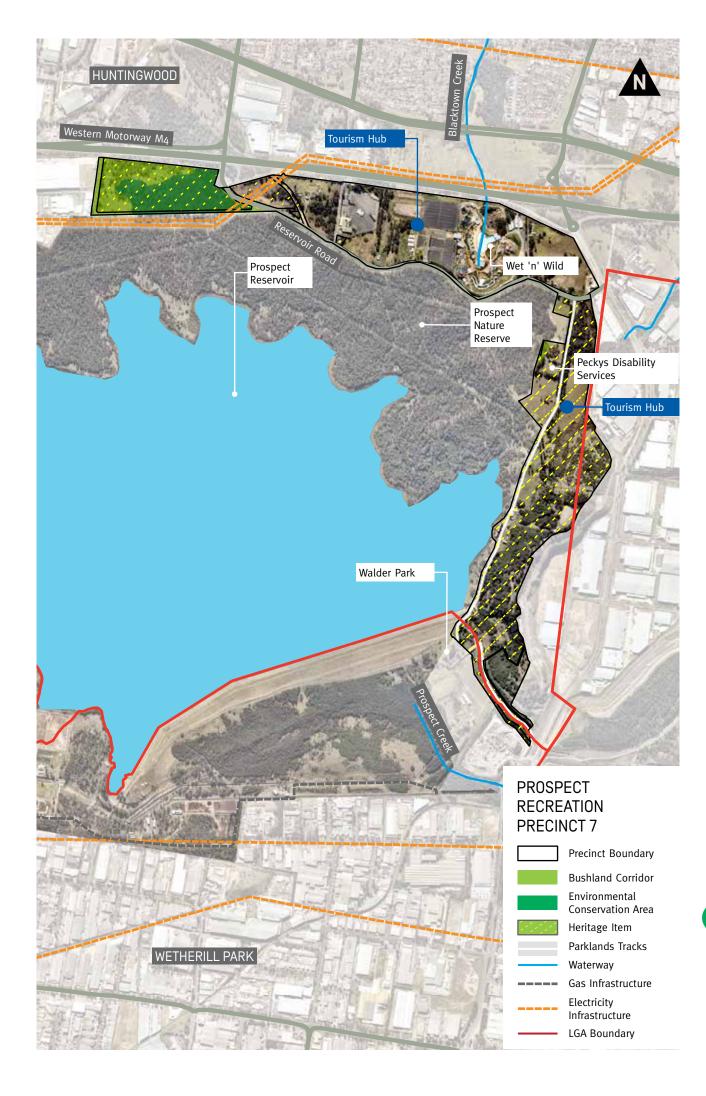

# PRECINCT 7: PROSPECT RECREATION

The Prospect Recreation Precinct (148 hectares) is a distinct recreation and tourism destination shaped by the Prospect Reservoir catchment area and the M4 Motorway. It contains Wet'n'Wild Water Theme Park, the state heritage significant setting of the Prospect Reservoir, the Atura Hotel, the state heritage significant Royal Cricketers Arms Hotel, Blacktown Drive-In, popular picnic grounds, Peckys Disability Services, an all-access playground and areas of rural landscape.

#### **Objectives**

- Protect the integrity of Prospect Reservoir, its infrastructure and cultural heritage values
- Create a major destination precinct for recreation, leisure and tourism
- Retain and enhance the walking and cycling track network, including the Prospect Cycling Track

#### **Land Use Opportunities**

- Unstructured recreation and associated facilities
- Sport, structured recreation and associated facilities
- Tourism and associated uses
- Walking and cycling tracks
- Environmental protection works and environmental facilities
- Information, interpretation and education facilities
- Community facilities
- Aboriginal and non-Aboriginal cultural and heritage interpretation
- Water supply system and utilities infrastructure

### Environmental Protection and Land Stewardship

- Work with Sydney Water and WaterNSW to improve biodiversity quality and links to the Prospect Nature Reserve
- Explore and interpret the area's Aboriginal and non-Aboriginal cultural heritage

### Creating Recreational and Community Facilities

- Expand the existing network of walking and cycling tracks and link to the Prospect Cycleway
- Create lookout opportunities to maximise views across the reservoir water body
- Build a major new regional recreation and tourism destination in a scenic landscape setting